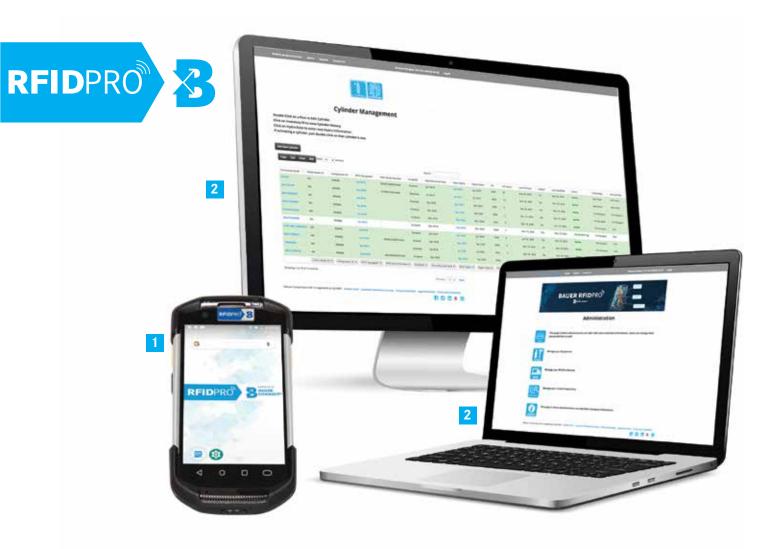

- 1 The BAUER RFIDPro<sup>®</sup> handheld device performs all of the required fuctions in the field pertaining to the fill process
- 2 SCBA cylinder managment is made easy through the user-friendly BAUER RFIDPro<sup>®</sup> customer portal