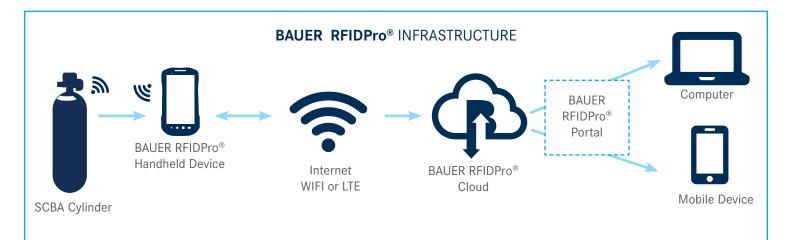

### BAUER RFIDPRO<sup>®</sup> CLOUD

- > Provides all required documentation and reports required by NFPA-1989 and OSHA-1910.134
- > Easy-to-use customer portal provides full administrative functionality including complete SCBA inventory management and reporting
- > Secure cloud-based data storage unique to each customer assures data integrity and compliance with data retention requirements. SSL data communication encryption between the RFIDPro® server and client along with SHA-256 password encryption with optional two-factor password authentication provide the latest in state-of-the art network security