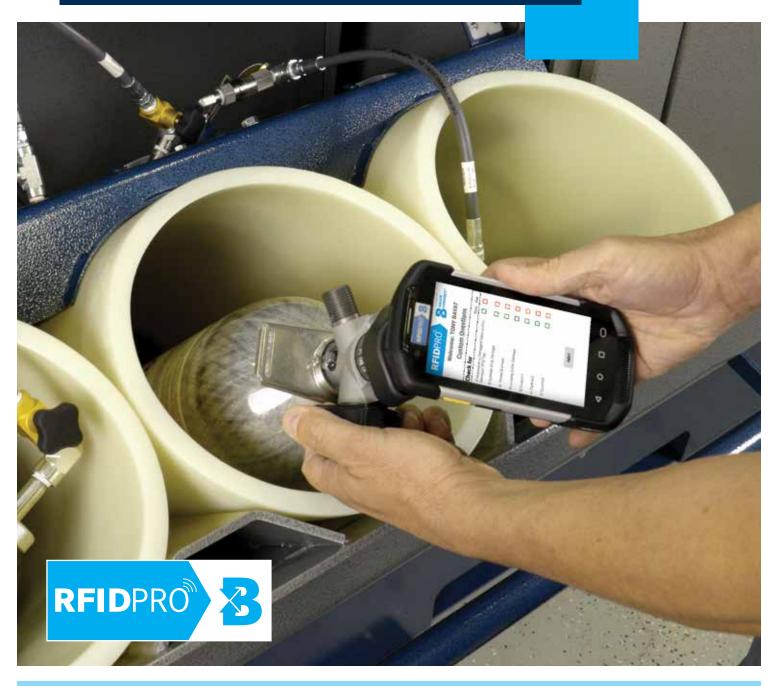

### BAUER RFIDPRO<sup>®</sup> HANDHELD DEVICE

- > Allows new SCBA cylinder registration through the BAUER RFIDPro<sup>®</sup> handheld device or directly through the BAUER RFIDPro<sup>®</sup> customer portal
- Guides the cylinder fill operator through the entire SCBA cylinder fill process to assure that all required steps are followed in sequence and performed in a safe manner
- Alerts the cylinder fill operator if an SCBA cylinder is expired, past due on hydro testing or inactive due to failed inspection.
- > Sends push and e-mail notifications to responsible fire department personnel in advance of cylinder expiration or hydro past due date as well as when a cylinder fails inspections
- > Automatically logs every aspect of the SCBA cylinder fill process and documents all required NFPA-1989 criteria including time and date stamp, operator ID, cylinder inspection process and recorded fill pressure
- > Allows for "Guest Fill" logging of cylinders which are the property of another fire department

- > Handheld device can read both bar code and RFID tags. BAUER provides an RFID tag retrofit kit for cylinders which do not have embedded RFID tags. There is no limit to the number of SCBA cylinders or decentralized locations
- > Standard WIFI or optional LTE connectivity provides real-time communications with the RFIDPro<sup>®</sup> Cloud
- > Offline functionality allows recording of data when WIFI or LTE signal is not available